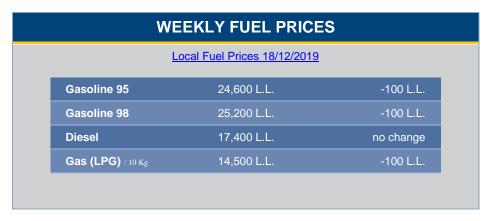

ustani Hands Total Permit to Drill 1st Exploratory Well

BEIRUT: Caretaker Energy Minister Nada Boustani Friday handed Total the permit to drill Lebanon's first exploratory well in Block 4.

"The launch and the handing over of the permit to drill the first exploratory well in Block 4 to the consortium of Total, Eni and Novatek is the first executive step in the discovery [of potential offshore oil and gas reserves]," Boustani said during a televised news conference. In February 2018, Lebanon signed its first offshore oil and gas exploration and production agreements... Read more



mixed with a correct quantity of water, it becomes a coolant fluid recommended by experts for all internal ignition engines in cars and vans, trucks, construction machinery and agricultural tractors. Read more



Visit <u>iptgroup.com.lb</u>

Follow us on











Unsubscribe from list